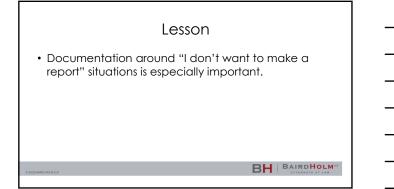

Scenario Three When The Employee "Doesn't Want Anything Done" About Allegedly Problematic Workplace Behavior

BH | BAIRDHOLM

Scenario Four

When the Employee Submits Inadequate Documentation

BH | BAIRDHOLM